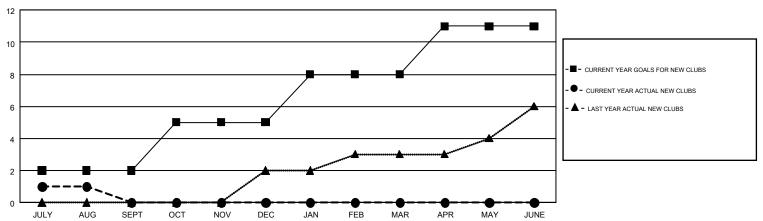

## GOALS AND ACTUAL NEW CLUBS CUMULATIVE

## GMT MONTHLY MEMBERSHIP PROGRESS REPORT

Multiple District 19

Results as of: 8/31/2018

**LOCATION: WASHINGTON** 

GMT: GORDON ZIEGLER, HOWARD HUDSON

**GMT CA NA** 

| Clubs                 |               |           |               | Members               |                           |                         |                                                    |  |
|-----------------------|---------------|-----------|---------------|-----------------------|---------------------------|-------------------------|----------------------------------------------------|--|
| RESULTS FOR 2018-2019 |               |           |               | RESULTS FOR 2018-2019 |                           |                         |                                                    |  |
| QUARTER               | NEW CLUB GOAL | NEW CLUBS | DROPPED CLUBS | QUARTER               | MEMBER GROWTH NET<br>GOAL | MEMBER GROWTH<br>ACTUAL | DROPPED<br>MEMBERS ACTUAL<br>(including transfers) |  |
| JULY/AUG/SEPT         | 2             | 1         | 1             | JULY/AUG/SEPT         | 23                        | 216                     | 217                                                |  |
| OCT/NOV/DEC           | 3             | 0         | 0             | OCT/NOV/DEC           | 158                       | 0                       | 0                                                  |  |
| JAN/FEB/MAR           | 3             | 0         | 0             | JAN/FEB/MAR           | 185                       | 0                       | 0                                                  |  |
| APR/MAY/JUNE          | 3             | 0         | 0             | APR/MAY/JUNE          | 98                        | 0                       | 0                                                  |  |