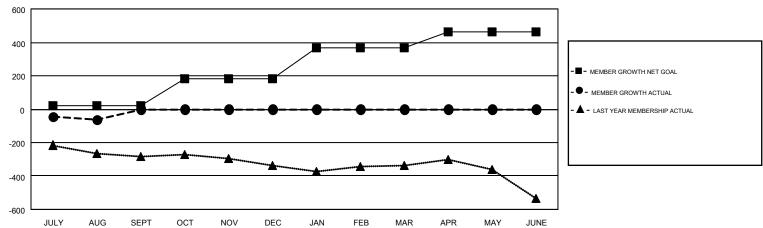

## GOALS AND ACTUAL MEMBERS CUMULATIVE

| DROPPED CLUBS: 1 |     | 71 CLUBS OF 416 ADDED 1 OR MORE<br>NEW MEMBERS | GENDER DISTRIBUTION  MALE 6,953 (61.69%) |                |       |
|------------------|-----|------------------------------------------------|------------------------------------------|----------------|-------|
| DROPPED MEMBERS  |     |                                                | FEMALE                                   | 4,317 (38.31%) |       |
| DECEASED         | 18  | CLICK HERE FOR CUMULATIVE                      | TOTAL FAMILY UNIT MEMBERS                |                | 2,546 |
| OTHER            | 199 | MEMBERSHIP DATA                                | FAMILY MEMBERS PAYING HALF               |                | 1,304 |
| TOTAL            | 217 |                                                | 5010                                     |                |       |

## GMT MONTHLY MEMBERSHIP PROGRESS REPORT

Multiple District 19

Results as of: 8/31/2018

**LOCATION: WASHINGTON** 

GMT: GORDON ZIEGLER, HOWARD HUDSON

**GMT CA NA** 

| Clubs                 |               |           |               | Members               |                           |                         |                                                    |  |
|-----------------------|---------------|-----------|---------------|-----------------------|---------------------------|-------------------------|----------------------------------------------------|--|
| RESULTS FOR 2018-2019 |               |           |               | RESULTS FOR 2018-2019 |                           |                         |                                                    |  |
| QUARTER               | NEW CLUB GOAL | NEW CLUBS | DROPPED CLUBS | QUARTER               | MEMBER GROWTH NET<br>GOAL | MEMBER GROWTH<br>ACTUAL | DROPPED<br>MEMBERS ACTUAL<br>(including transfers) |  |
| JULY/AUG/SEPT         | 2             | 1         | 1             | JULY/AUG/SEPT         | 23                        | 216                     | 217                                                |  |
| OCT/NOV/DEC           | 3             | 0         | 0             | OCT/NOV/DEC           | 158                       | 0                       | 0                                                  |  |
| JAN/FEB/MAR           | 3             | 0         | 0             | JAN/FEB/MAR           | 185                       | 0                       | 0                                                  |  |
| APR/MAY/JUNE          | 3             | 0         | 0             | APR/MAY/JUNE          | 98                        | 0                       | 0                                                  |  |